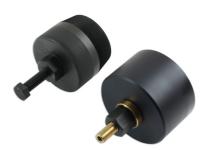

## Front Crankshaft Seal Remover/Installer Set - for BMW

Special tool for removing and replacing the front crankshaft oil seal found on BMW 2L petrol engines, without removal of the front engine cover.

## **Additional Information**

- Vehicle applications include: BMW 1, 2, 3, 4, 5 Series, Z4, X1, X3, X4, X5.
- Engine codes include: N20, N26 2.0L petrol engines.
- Equivalent to OEM 2 212 822, 11 0 371, 11 0 372, 11 9 231, 11 9 233.
- For crankshaft locking/holding tools, please see Laser Part No. 6111.
- For use with Laser Timing Tool, Part No. 6173.